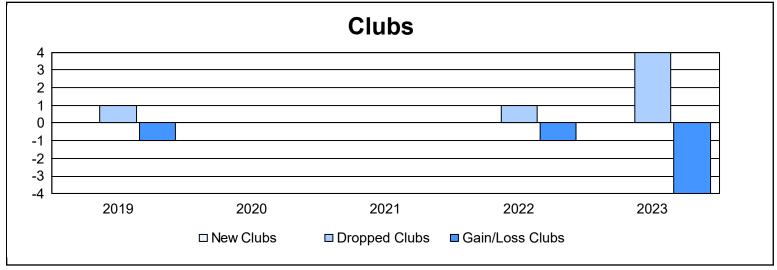

District 14 E As of June 2023 Cumulative

| Year      | New<br>Clubs | Dropped<br>Clubs | Gain/<br>Loss<br>Clubs | New<br>Members | Charter<br>Members | Reinstate<br>Members | Transfer<br>Members | Total<br>Member<br>Added | Total<br>Members<br>Dropped | Gain/<br>Loss<br>Members |
|-----------|--------------|------------------|------------------------|----------------|--------------------|----------------------|---------------------|--------------------------|-----------------------------|--------------------------|
| 2018-2019 | 0            | 1                | -1                     | 44             | 0                  | 3                    | 2                   | 49                       | 135                         | -86                      |
| 2019-2020 | 0            | 0                | 0                      | 39             | 0                  | 1                    | 0                   | 40                       | 85                          | -45                      |
| 2020-2021 | 0            | 0                | 0                      | 51             | 0                  | 1                    | 1                   | 53                       | 61                          | -8                       |
| 2021-2022 | 0            | 1                | -1                     | 52             | 0                  | 2                    | 5                   | 59                       | 91                          | -32                      |
| 2022-2023 | 0            | 4                | -4                     | 33             | 5                  | 0                    | 5                   | 43                       | 99                          | -56                      |
| Average   | 0            | 1                | -1                     | 44             | 1                  | 1                    | 3                   | 49                       | 94                          | -45                      |